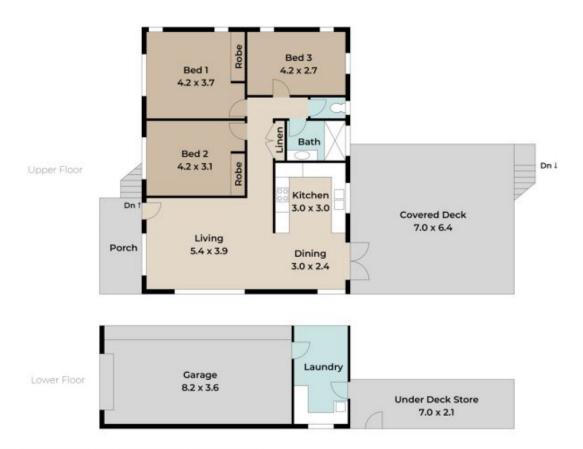

## 89 Wardell Street Ashgrove QLD

Adorned with character features, this three bedroom home is perfect for the first home owner, renovator or savvy investor.

\*Open plan living and dining room decorated with polished timber floors with great natural light

\*The newly updated kitchen offers ample storage and bench space

\*Over-sized undercover deck is perfect for entertaining and provides a leafy outlook

\*Three good-sized bedrooms are serviced by an updated family bathroom

\*Single lock up garage, ceiling fans and air-conditioning throughout

Ideally located this home is situated close to Ashgrove Shopping Precinct, public transport and in the catchment

3 📭 1 🔓 1 😭

Land Size: 592 sqm

View : https://www.placeproperty.com.au/sale/qld/c

ity-north/ashgrove/residential/house/717685

6

Jesse Sherring 07 3858 0388

Approx Floor Area | Internal 101 m<sup>2</sup> | External 114 m<sup>2</sup> | Total 215 m<sup>2</sup>