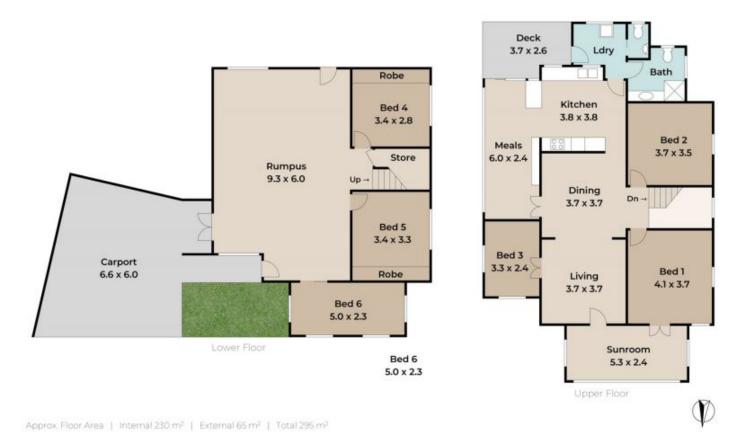

Located on the upper floor of this home is the sizeable kitchen with a lavish meals area adjacent, that flows out onto the rear deck. A separate dining and living room ideal

6 🕮 1 🟪 2 🚘

Land Size: 556 sqm