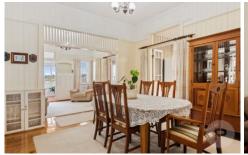

As you enter this wonderful family home, you will immediately notice the spacious interior which fuses functionality with gorgeous character features. Ornate light fixtures, crown molding, polished hardwood floors and breezeways adorn this home from floor to ceiling.

Located on the upper floor of this home is the sizeable kitchen with a lavish meals area adjacent, that flows out onto the rear deck. A separate dining and living room ideal

6 🕮 1 🟪 2 🚘

Land Size: 556 sqm