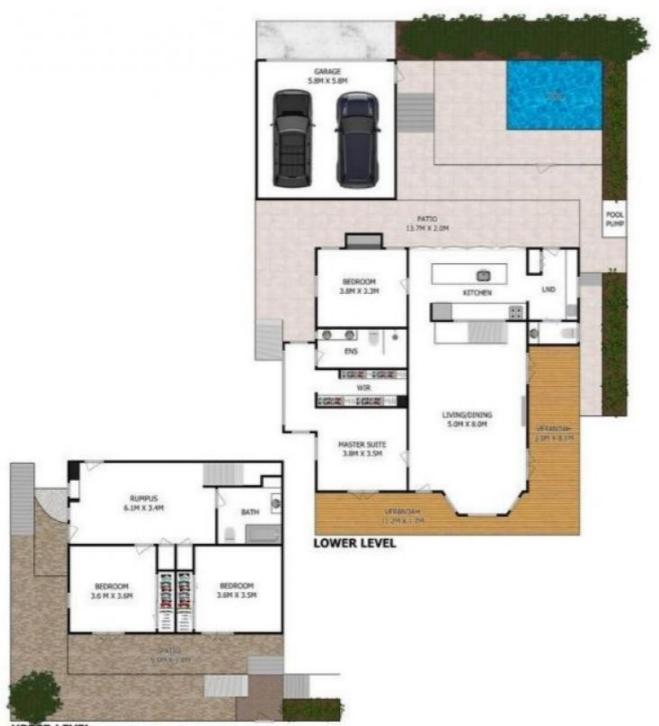

## UPPER LEVEL

## 15 ELSTON STREET, RED HILL

INTERNAL | 172 SOM External | 88 Som Garage | 34 Som Total | 294 Som

2

2