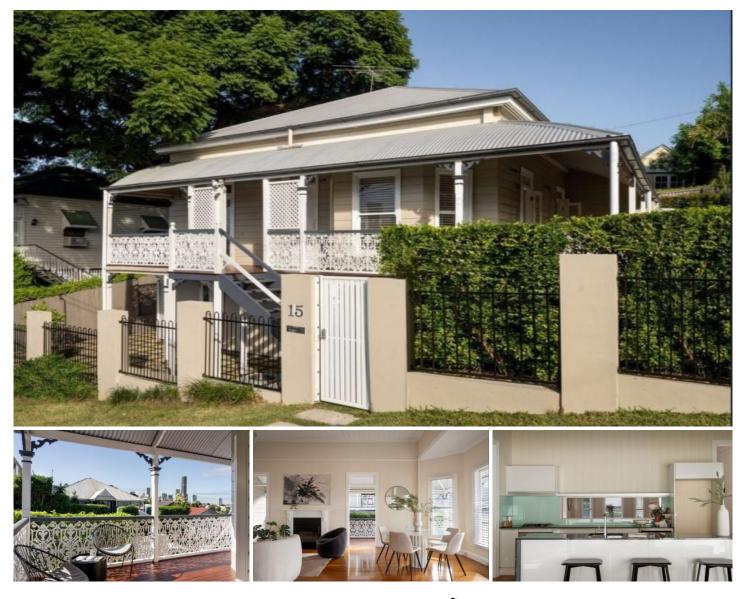

## 15 Elston Street Red Hill QLD

Perched atop a quiet street on the Paddington/Red Hill border, this circa 1900's classic Queenslander boasts an elevated position and city glimpses. Combining character charm with a mix of contemporary updates and sophisticated style, residents of this home will enjoy perfect harmony between old-world and new.

Presenting a traditional facade with lattice gates and ornate fretwork, the home is filled with a myriad of period detail, including polished timber floors, VJ walls, high ceilings, French doors and breezeways.

Boasting 387sqm with dual street frontage and a whisper quiet position just moments from the Paddington café precinct, QUT and Suncorp Stadium, this charming residence features: