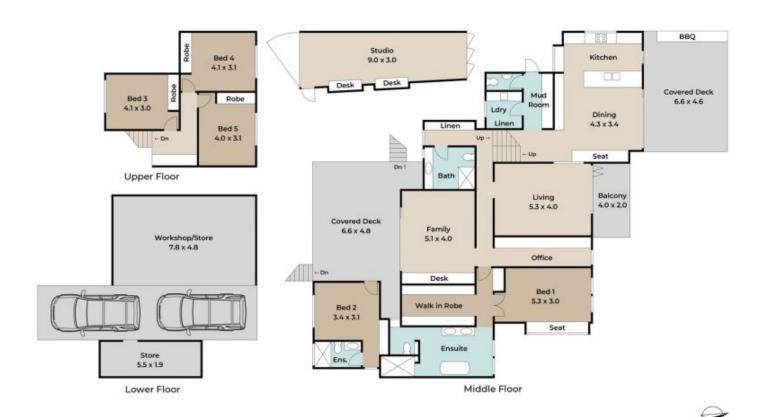

6

Andrew Degn 07 3858 0330

they extensive stated, all dimensions are in inverse, Stair amove indicate the upward direction. This plan and information contained within is for illustrative purposes only and not guaranteed to be exact. Interested parties should make their own enquiries

Approx. Floor Area | Internal 267 m² | External 160 m² | Total 427 m²