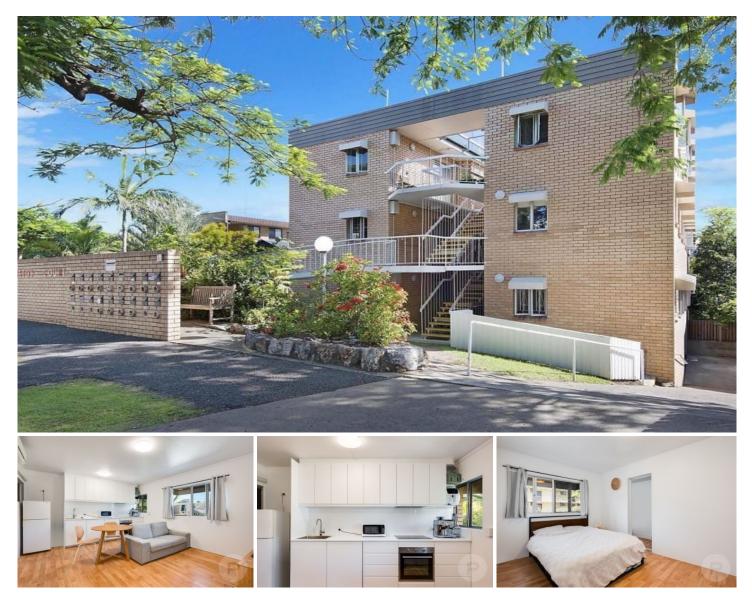

## 11/11 Llewellyn Street New Farm QLD

Situated in the heart of New Farm in a boutique complex, this exceptional apartment offers a vibrant inner-city lifestyle and is a great opportunity for investors and owner occupiers alike.

Features include:

\*Living/dining area with great natural light from the many picture windows

\*Newly completed kitchen with ample storage and bench space

\*Well-sized bedroom with BIR plus bathroom

\*Adjoining laundry/utility room

\*One off-street car space

Only 3km from the Brisbane CBD and situated just a short stroll from New Farm Park, Brisbane Powerhouse, relaxing river walks and city cat. Walk to the best bars and cafe's for