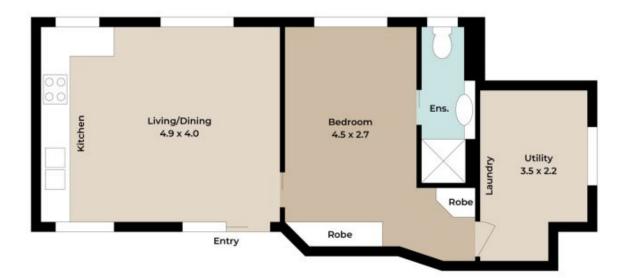

Features include:

\*Living/dining area with great natural light from the many picture windows

\*Newly completed kitchen with ample storage and bench space

\*Well-sized bedroom with BIR plus bathroom

\*Adjoining laundry/utility room

View

Andrew Degn 07 3858 0330

Sam Schmidt 07 3858 0388

Approx. Floor Area | 48 m<sup>2</sup>

Ø