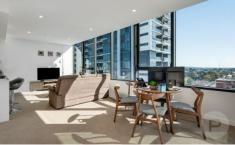

As you enter the unit, you are greeted by the open plan living and dining space which flows seamlessly out to a covered balcony. Large panoramic windows fill the living space with natural light and offer fantastic suburban views. The modern kitchen features a practical design with a breakfast bench, ample countertop space and plenty of storage, creating an inviting area for the home cook.