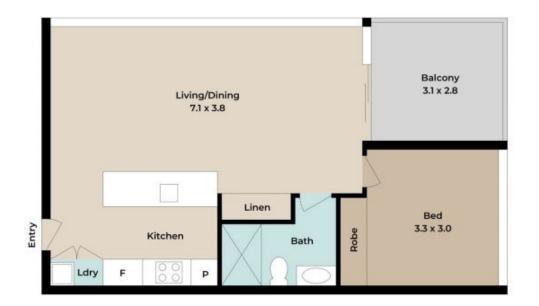

As you enter the unit, you are greeted by the open plan living and dining space which flows seamlessly out to a covered balcony. Large panoramic windows fill the living space with natural light and offer fantastic suburban views. The modern kitchen features a practical design with a breakfast bench, ample countertop space and plenty of storage, creating an inviting area for the home cook.

Property features include:

- Open plan kitchen/living/dining area

Approx. Floor Area  $\,\mid\,\,$  Internal 52 m<sup>2</sup>  $\,\mid\,\,$  Balcony 8 m<sup>2</sup>  $\,\mid\,\,$  Total 60 m<sup>2</sup>