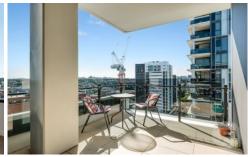

As you enter the unit, you are greeted by the open plan living and dining space which flows seamlessly out to a covered balcony. Large panoramic windows fill the living space with natural light and offer fantastic suburban views. The modern kitchen features a practical design with a breakfast bench, ample countertop space and plenty of storage, creating an inviting area for the home cook.