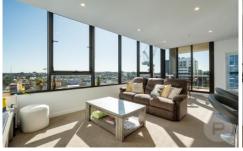

As you enter the unit, you are greeted by the open plan living and dining space which flows seamlessly out to a covered balcony. Large panoramic windows fill the living space with natural light and offer fantastic suburban views. The modern kitchen features a practical design with a breakfast bench, ample countertop space and plenty of storage, creating an inviting area for the home cook.