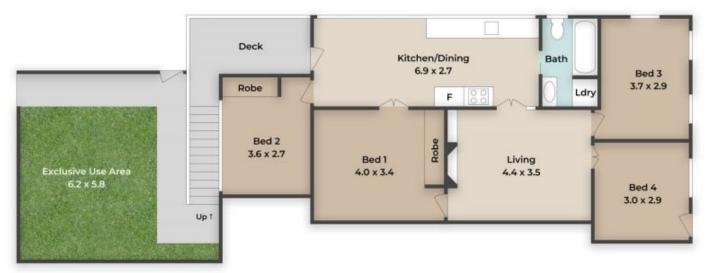

## 1/14 Lucy Street Milton QLD

Often sought and rarely found, this spacious four bedroom unit in the heart of Milton's much loved cafe precinct is the ideal place to call home. Perfect for those looking for a low maintenance residence with all the convenience of being on the doorstep of the CBD and a quick stroll to parks, river walks, cafes, cinemas and boutiques.

## Features include:

- \*Welcoming exclusive use front yard leading up to a covered deck area
- \*Large living space with soaring ceilings and a gorgeous fire place
- \*Open plan kitchen/dining space filled with natural light
- \*Functional kitchen with ample storage, bench space plus

## 4 🖳 1 🚔 2 😭

Type : Apartment Price : \$ 750,000 Building Size : 148 sqm

View : https://v

: https://www.placeproperty.com.au/sale/q ld/city-north/milton/residential/apartment/

8099029

Andrew Degn 07 3858 0330

Approx. Floor Area  $\,\mid\,\,$  Internal 87 m $^2$   $\,\mid\,\,$  External 61 m $^2$   $\,\mid\,\,$  Total 148 m $^2$ 