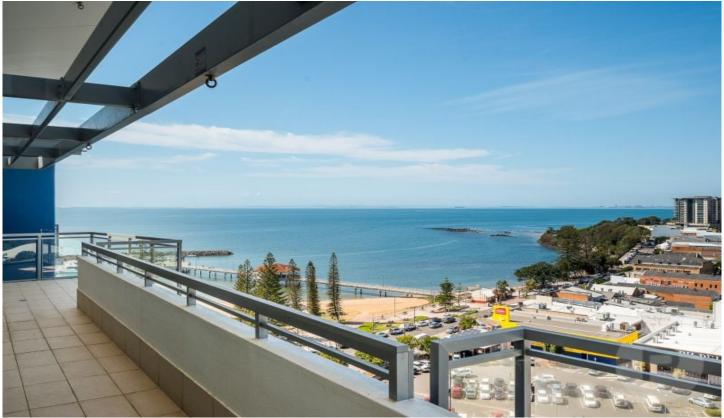

## 1105/185 Redcliffe Parade Redcliffe QLD

Defined by crisp white interiors, modern sophistication and unparalleled views of Moreton Bay, this large apartment is intelligently designed to promote a seamless flow throughout. Occupying a premier top floor position, the extensive glass ensures the interior is saturated in natural light with water views ever-present.

## Features include:

- \* Open-plan air-conditioned living and dining with stunning water views of Moreton Bay
- \* Modern kitchen with premium appliances and ample bench space
- \* Huge covered balcony overlooking the water and surrounds
- \* Large master bedroom with balcony access, WIR and