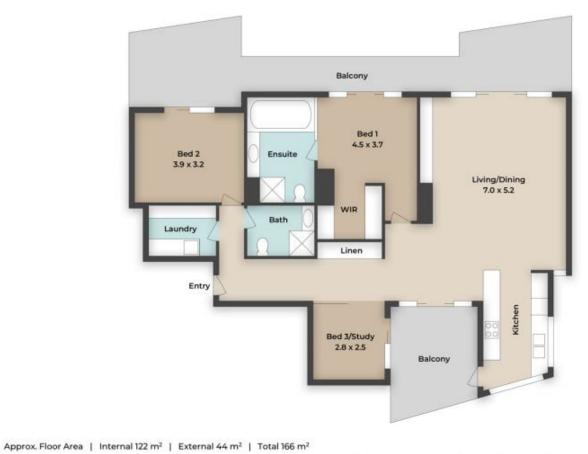

## 1105/185 Redcliffe Parade Redcliffe QLD

Defined by crisp white interiors, modern sophistication and unparalleled views of Moreton Bay, this large apartment is intelligently designed to promote a seamless flow throughout. Occupying a premier top floor position, the extensive glass ensures the interior is saturated in natural light with water views ever-present.

## Features include:

- \* Open-plan air-conditioned living and dining with stunning water views of Moreton Bay
- \* Modern kitchen with premium appliances and ample bench space
- \* Huge covered balcony overlooking the water and surrounds
- \* Large master bedroom with balcony access, WIR and

## 2 2 2 2

Type : Unit

Price : Auction Saturday 19th October at 12pm

On-Site

Building Size: 166 sqm

View : https://www.placeproperty.com.au/sale/q

Id/redcliffe-bribie-caboolture/redcliffe/resi

dential/unit/8136769