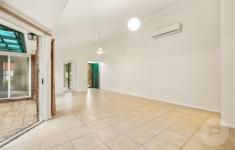

- Open plan living/dining area with soaring ceilings and an abundance of natural light
- Living area leads out to a covered courtyard ideal for entertaining
- Kitchen has great bones with ample storage and bench space plus an internal laundry
- Large master bedroom with BIR and ensuite
- Two further bedrooms both with BIR serviced by the family bathroom