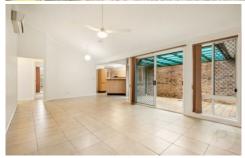

- Open plan living/dining area with soaring ceilings and an abundance of natural light
- Living area leads out to a covered courtyard ideal for entertaining
- Kitchen has great bones with ample storage and bench space plus an internal laundry
- Large master bedroom with BIR and ensuite
- Two further bedrooms both with BIR serviced by the family bathroom