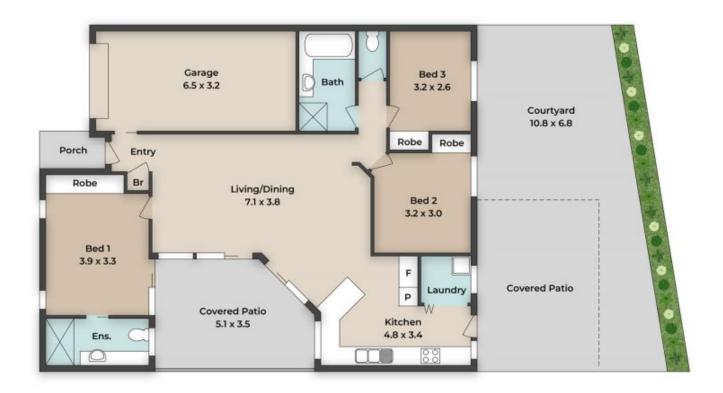

## 25/14 Sovereign Place Boondall QLD

Perfectly positioned in the peaceful 'Heritage Court' estate, this beautifully presented low set villa has been meticulously maintained and comprises of open plan living spaces and bright interiors. This home is perfect for the first homeowner, downsizer, renovator or savvy investor.

- Open plan living/dining area with soaring ceilings and an abundance of natural light
- Living area leads out to a covered courtyard ideal for entertaining
- Kitchen has great bones with ample storage and bench space plus an internal laundry
- Large master bedroom with BIR and ensuite
- Two further bedrooms both with BIR serviced by the family bathroom

Approx. Floor Area  $\parallel$  Internal 116 m<sup>2</sup>  $\parallel$  Courtyard 65 m<sup>2</sup>