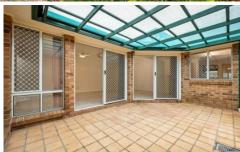

- Open plan living/dining area with soaring ceilings and an abundance of natural light
- Living area leads out to a covered courtyard ideal for entertaining
- Kitchen has great bones with ample storage and bench space plus an internal laundry
- Large master bedroom with BIR and ensuite
- Two further bedrooms both with BIR serviced by the family bathroom

Approx. Floor Area  $\parallel$  Internal 116 m<sup>2</sup>  $\parallel$  Courtyard 65 m<sup>2</sup>