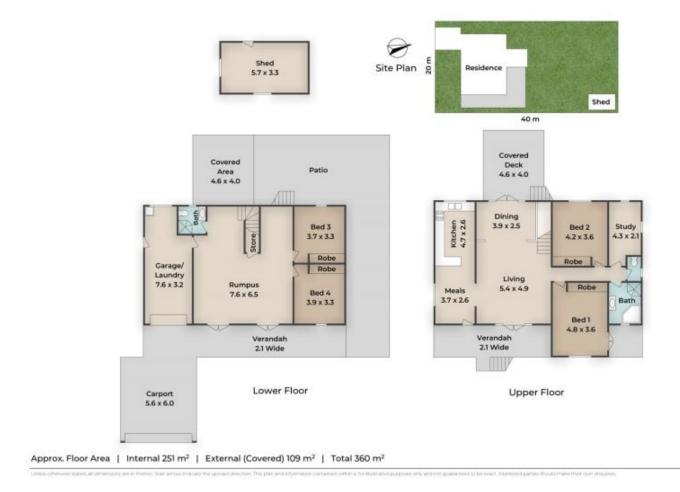

## 24 Thomas Street Sherwood QLD

Home to the same owners for nearly 20 years, this much-loved Colonial Queenslander has been meticulously restored and is ready to welcome the next family to enjoy all that it has to offer. Set on two lots on a sprawling 810m2 block, the property boasts an impressive 20m frontage, with a perfect balance of old-school charm and modern elegance.

## For full version visit the website

- Type : House
- Price : Auction Saturday 9th November at 10am On-Site
- Land Size : 810 sqm
- View : https://www.placeproperty.com.au/sale/qld/s outhside/sherwood/residential/house/81614 65