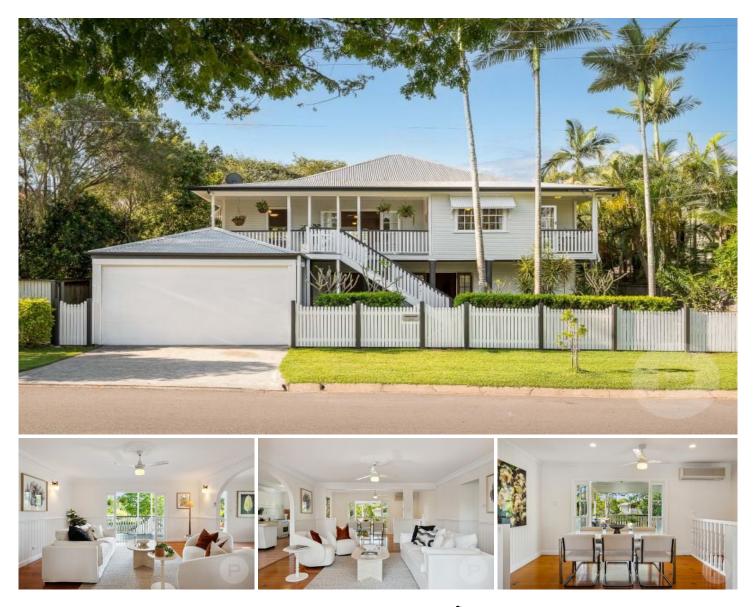

## 24 Thomas Street Sherwood QLD

Home to the same owners for nearly 20 years, this much-loved Colonial Queenslander has been meticulously restored and is ready to welcome the next family to enjoy all that it has to offer. Set on two lots on a sprawling 810m2 block, the property boasts an impressive 20m frontage, with a perfect balance of old-school charm and modern elegance.

## Features include:

- Welcoming front verandah - ideal for your morning coffee or afternoon drinks

- Gorgeous traditional features throughout including VJ walls, timber floors and decorative cornice detailing

- Open plan living and dining room filled with natural light